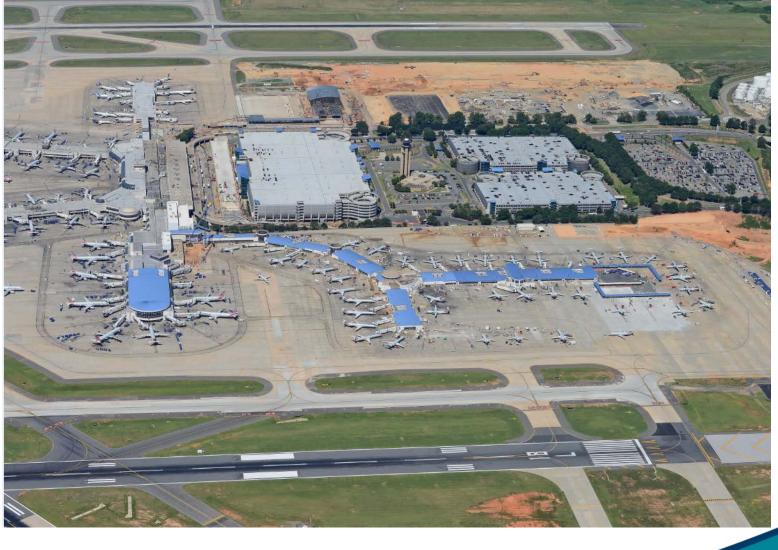

#### **Airfield and Terminal Projects on Concourse E**

- 1) & 2) East Ramp
- 3) Baggage Transfer Point
- 4) Ramp Replacement Complete
- 5) 4 Gate Expansion
- 5) Training Room
- 5) 10 Gate Expansion
- 6) Passenger Boarding Bridges
- 7) East Terminal Phase II