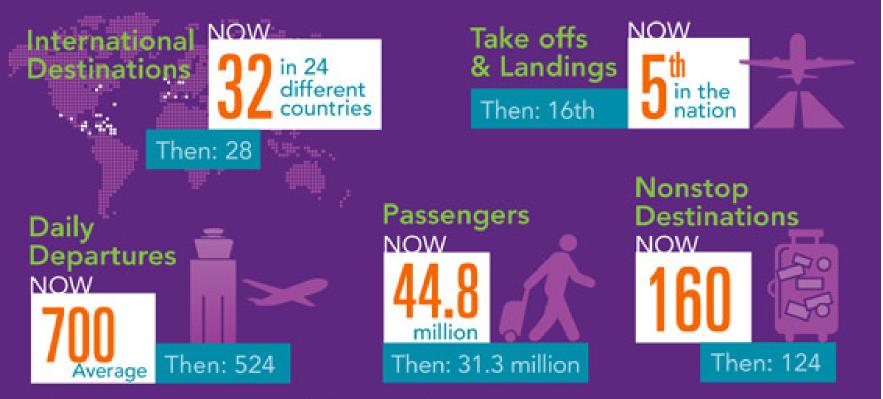

#### **#NumbersGame**

"NOW" based on 2015 survey data. "Then" based on 2005 survey data.