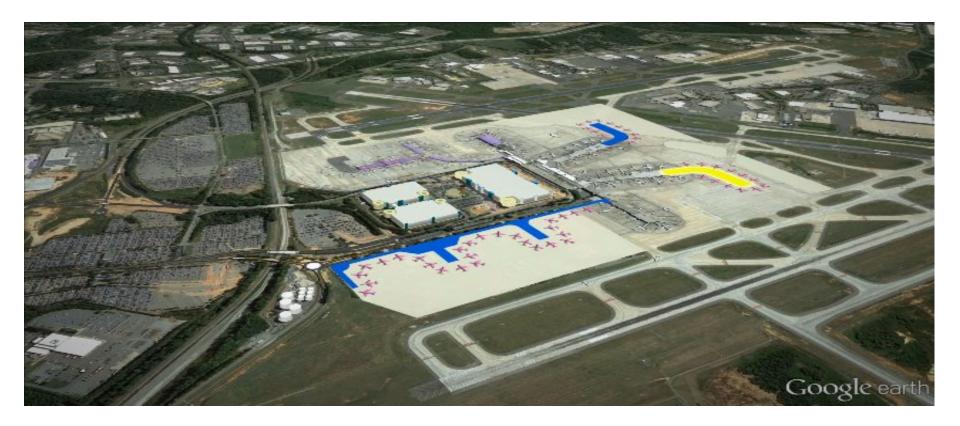

#### **Airfield and Terminal Projects on Concourse E**

- 1) & 2) East Ramp
- 3) Baggage Transfer Point
- 4) Ramp Replacement Complete
- 5) 4 Gate Expansion
- 5) Training Room
- 5) 10 Gate Expansion
- 6) Passenger Boarding Bridges
- 7) East Terminal Phase II