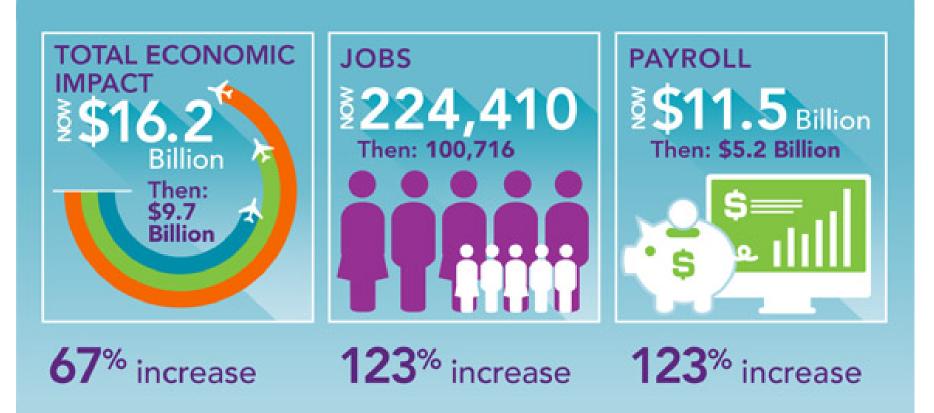

#### **#NumbersGame**

"NOW" based on 2015 survey data. "Then" based on 2005 survey data.